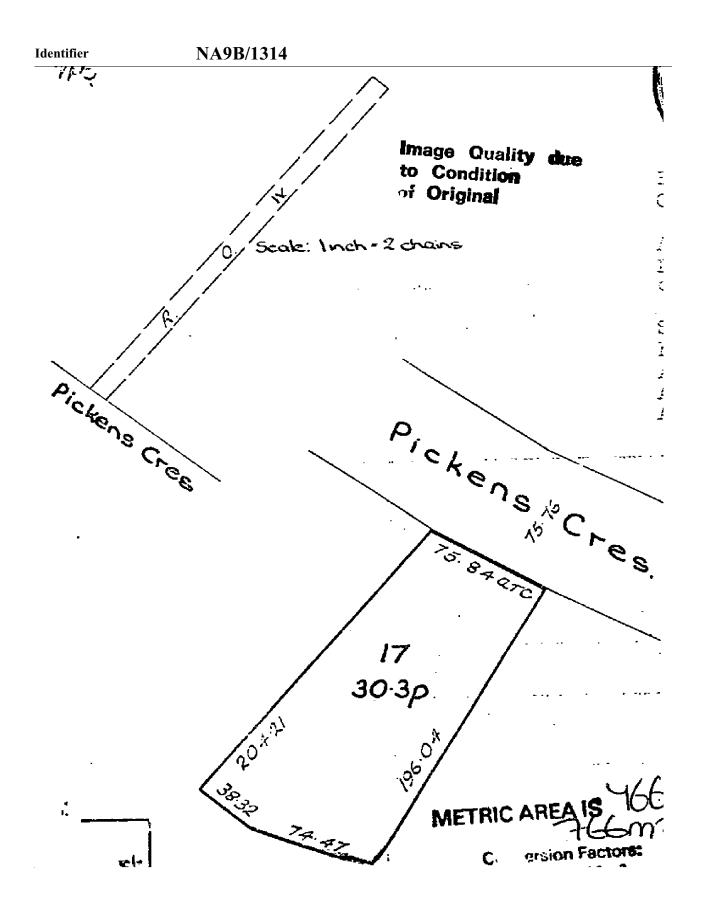

EstateFee Simple - 1/3 shareArea766 square metres more or lessLegal DescriptionLot 17 Deposited Plan 42266